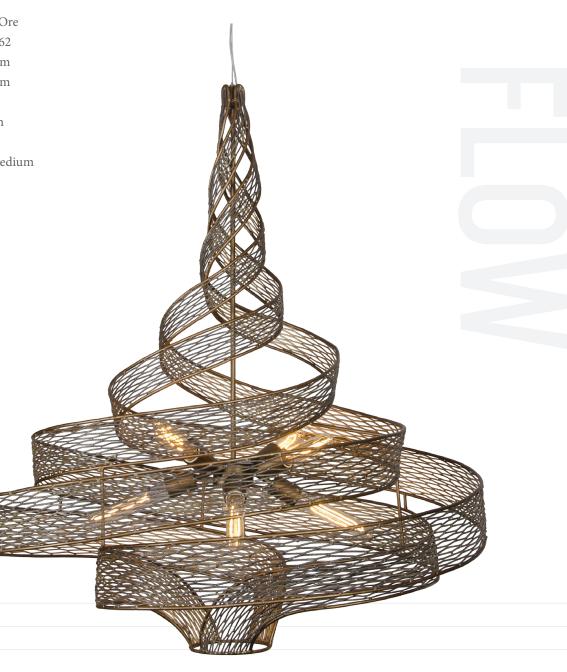

## 240P06LH0 FLOW

**SELLING POINTS**: Hand-forged recycled steel. Handapplied two-tone Hammered Ore or Steel finishes.

**CLASSIFICATION**: Rhythmic and organic in her movement, Flow presents a design that captivates. Hand-forged, her intricate shapes intrigue the eye. Her two-tone finishes lend warmth and a touch of sheen. A plot to enthrall, Flow is a true leading lady

## LARGE **PENDANT** 6 LIGHT

Model 240P06LHO

Description Flow Large 6-Lt Pendant

Collection

Finish Hammered Ore

**UPC Code** 811903023962

> Width 30 in./76.2 cm

> Height 38 in./96.5 cm

Weight 21 lb./9.5 kg

**Canopy Diameter** 5 in./12.7 cm

10 ft./3 m Cable

6 x 100W Medium Lamping

Listing CSA Rating Dry Voltage

110/220V