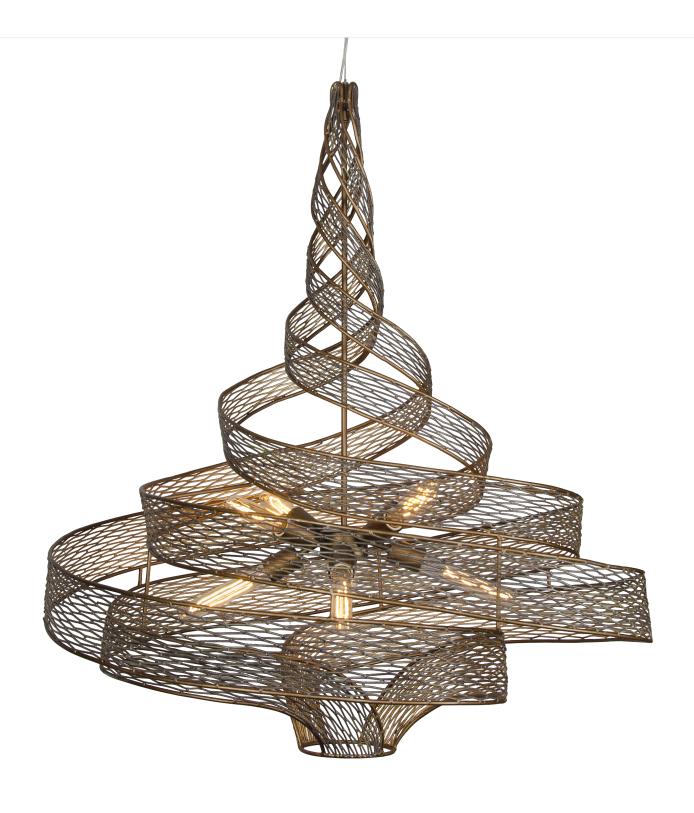

## 240P06LH0 FLOW

**SELLING POINTS**: Hand-forged recycled steel. Handapplied two-tone Hammered Ore or Steel finishes.

**CLASSIFICATION**: Rhythmic and organic in her movement, Flow presents a design that captivates. Hand-forged, her intricate shapes intrigue the eye. Her two-tone finishes lend warmth and a touch of sheen. A plot to enthrall, Flow is a true leading lady

## LARGE **PENDANT** 6 LIGHT

Model 240P06LHO

Description Flow Large 6-Lt Pendant

Collection

Finish Hammered Ore

**UPC Code** 811903023962

> Width 30 in./76.2 cm

> Height 38 in./96.5 cm

Weight 21 lb./9.5 kg

**Canopy Diameter** 5 in./12.7 cm

10 ft./3 m Cable

6 x 100W Medium Lamping

Listing CSA Rating Dry Voltage

110/220V